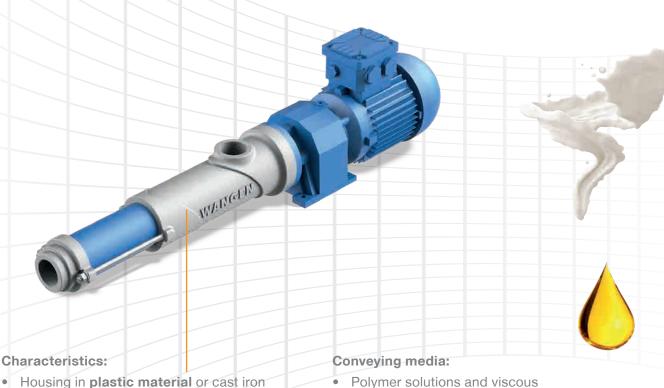

- · Housing in plastic material or cast iron
- Long-lasting, wear- and maintenance-free flexible joint without oil filling (prevents contamination of the media)
- Large dosing range
- Dosing accuracy ± 1%
- Intelligent design

- polymer concentrates
- Additives such as precipitants and flocculants
- Urea, catalyst liquid
- · Aggressive and non-aggressive chemicals
- Oil, lubricants
- Paints and liquid pigments
- · Adhesives, sealants