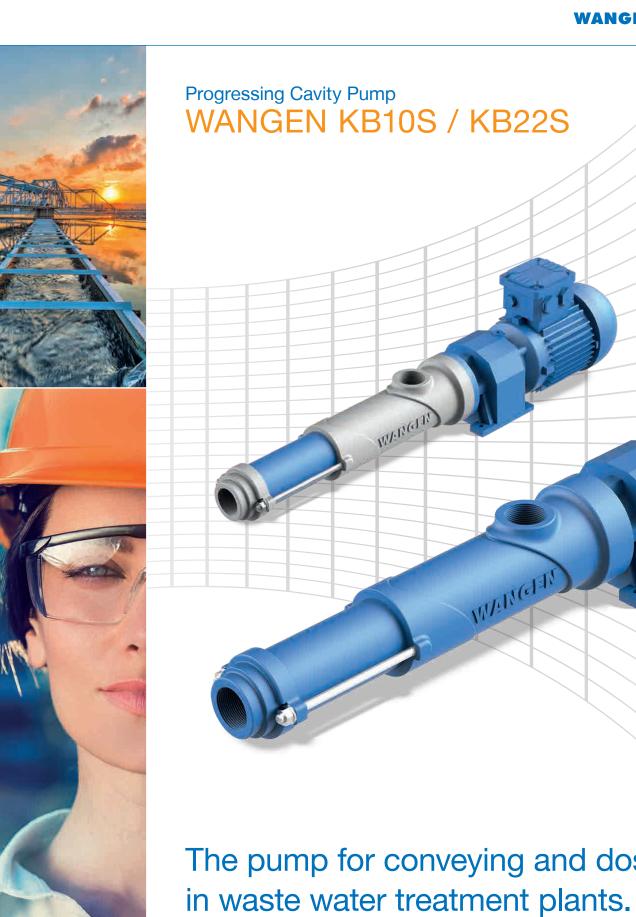

ONE STEP AHEAD

The pump for conveying and dosing in waste water treatment plants.

## WANGEN KB10S / KB22S For reliable conveying and dosing

| Pump size      | Maximum completely free passage (mm) | Flowrate (I/h)  | Maximum differential pressure (bar) |
|----------------|--------------------------------------|-----------------|-------------------------------------|
| 10 (plastic)   | 12                                   | 0,5 up to 200   | 16                                  |
| 22 (cast iron) | 28                                   | 200 up to 4.000 | 16                                  |